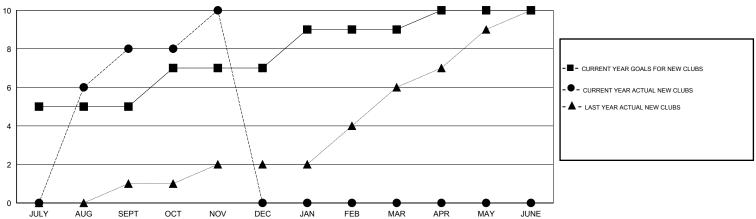

#### GOALS AND ACTUAL NEW CLUBS CUMULATIVE

### LOCATION INDIA

GMT CA 6

|               |                  | Clubs            |                  |                  | Members               |                    |                                     |                    |                  |  |
|---------------|------------------|------------------|------------------|------------------|-----------------------|--------------------|-------------------------------------|--------------------|------------------|--|
|               | RESUL            | TS FOR 2014-2015 |                  |                  | RESULTS FOR 2014-2015 |                    |                                     |                    |                  |  |
| QUARTER       | NEW CLUB<br>GOAL | NEW CLUBS        | DROPPED<br>CLUBS | NET<br>GAIN/LOSS | QUARTER               | NEW MEMBER<br>GOAL | CHARTER AND<br>NEW MEMBERS<br>ADDED | DROPPED<br>MEMBERS | NET<br>GAIN/LOSS |  |
| JULY/AUG/SEPT | 5                | 8                | 1                | 7                | JULY/AUG/SEPT         | 150                | 372                                 | 92                 | 280              |  |
| OCT/NOV/DEC   | 2                | 2                | 0                | 2                | OCT/NOV/DEC           | 190                | 310                                 | 41                 | 269              |  |
| JAN/FEB/MAR   | 2                | 0                | 0                | 0                | JAN/FEB/MAR           | 90                 | 0                                   | 0                  | 0                |  |
| APR/MAY/JUNE  | 1                | 0                | 0                | 0                | APR/MAY/JUNE          | 20                 | 0                                   | 0                  | 0                |  |