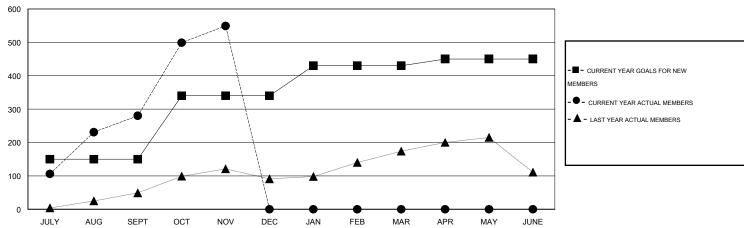

#### GOALS AND ACTUAL MEMBERS CUMULATIVE

| DROPPED CLUBS: 1  DROPPED MEMBERS |                | 78 CLUBS OF 108 ADDED 1 OR MORE<br>NEW MEMBERS | GENDER DISTRIE  MALE  FEMALE          | 3,483 (92.51%)<br>282 (7.49%) |            |
|-----------------------------------|----------------|------------------------------------------------|---------------------------------------|-------------------------------|------------|
| DECEASED  CLUB CANCELLED  OTHER   | 6<br>13<br>114 | CLICK HERE FOR HEALTH ASSESSMENT DATA          | FAMILY UNIT MEMBERS HEAD OF HOUSEHOLD |                               | 337<br>157 |
| TOTAL                             | 133            |                                                | NON-HEAD OF HOUSEHO                   | 180                           |            |

### LOCATION INDIA

GMT CA 6

|               |                  | Clubs            |                  |                  | Members               |                    |                                     |                    |                  |  |
|---------------|------------------|------------------|------------------|------------------|-----------------------|--------------------|-------------------------------------|--------------------|------------------|--|
|               | RESUL            | TS FOR 2014-2015 |                  |                  | RESULTS FOR 2014-2015 |                    |                                     |                    |                  |  |
| QUARTER       | NEW CLUB<br>GOAL | NEW CLUBS        | DROPPED<br>CLUBS | NET<br>GAIN/LOSS | QUARTER               | NEW MEMBER<br>GOAL | CHARTER AND<br>NEW MEMBERS<br>ADDED | DROPPED<br>MEMBERS | NET<br>GAIN/LOSS |  |
| JULY/AUG/SEPT | 5                | 8                | 1                | 7                | JULY/AUG/SEPT         | 150                | 372                                 | 92                 | 280              |  |
| OCT/NOV/DEC   | 2                | 2                | 0                | 2                | OCT/NOV/DEC           | 190                | 310                                 | 41                 | 269              |  |
| JAN/FEB/MAR   | 2                | 0                | 0                | 0                | JAN/FEB/MAR           | 90                 | 0                                   | 0                  | 0                |  |
| APR/MAY/JUNE  | 1                | 0                | 0                | 0                | APR/MAY/JUNE          | 20                 | 0                                   | 0                  | 0                |  |